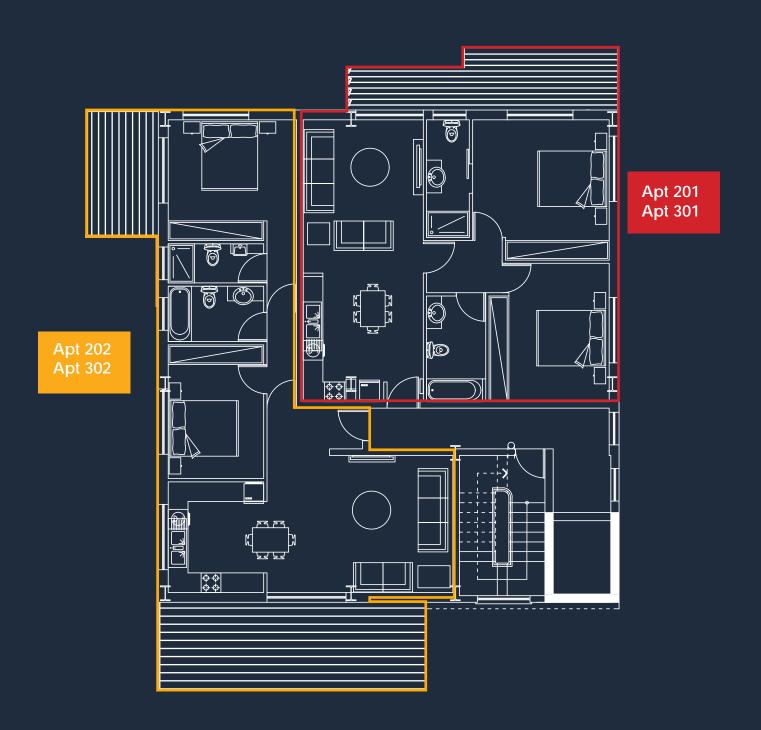

Apt 102

| LEVELS | APT NO  | BEDS | PARKING | INTERNAL<br>AREA | COVERED<br>VERANDA | TOTAL AREA         |
|--------|---------|------|---------|------------------|--------------------|--------------------|
| 2-3    | 201-301 | 2    | 1       | 88 m²            | 14 m²              | 102 m²             |
|        | 202-302 | 2    | 1       | 90 m²            | 30 m²              | 120 m <sup>2</sup> |