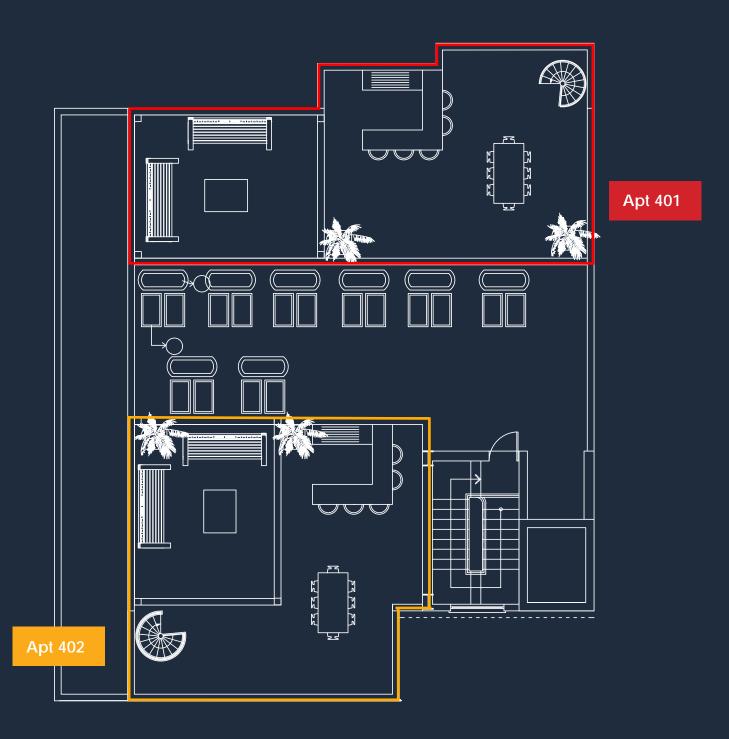

| LEVELS | APT NO | BEDS | PARKING | INTERNAL<br>AREA | COVERED<br>VERANDA | GARDEN<br>AREA      | TOTAL<br>AREA        |
|--------|--------|------|---------|------------------|--------------------|---------------------|----------------------|
| 4      | 401    | 2    | 2       | 88 m²            | 14 m²              | 71.5 m²             | 173.5 m <sup>2</sup> |
|        | 402    | 2    | 1       | 90 m²            | 30 m²              | 63.5 m <sup>2</sup> | 183.5 m <sup>2</sup> |

| LEVELS         | APT NO | Roof Garden Area |
|----------------|--------|------------------|
| Roof<br>Garden | 401    | 71.5 m²          |
|                | 402    | 63.5 m²          |