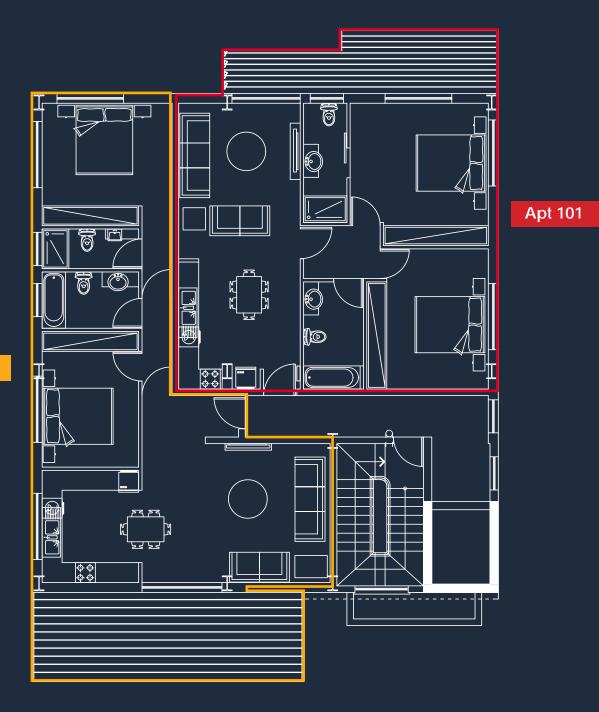

Enjoy your Cyprus coffee in your spacious balcony, walk to the historic city centre or enjoy your coffee by the beach!

| LEVELS | APT NO | BEDS | PARKING | AREA  | VERANDA | TOTAL AREA         |
|--------|--------|------|---------|-------|---------|--------------------|
| 1      | 101    | 2    | 1       | 88 m² | 14 m²   | 102 m²             |
|        | 102    | 2    | 1       | 90 m² | 22 m²   | 112 m <sup>2</sup> |