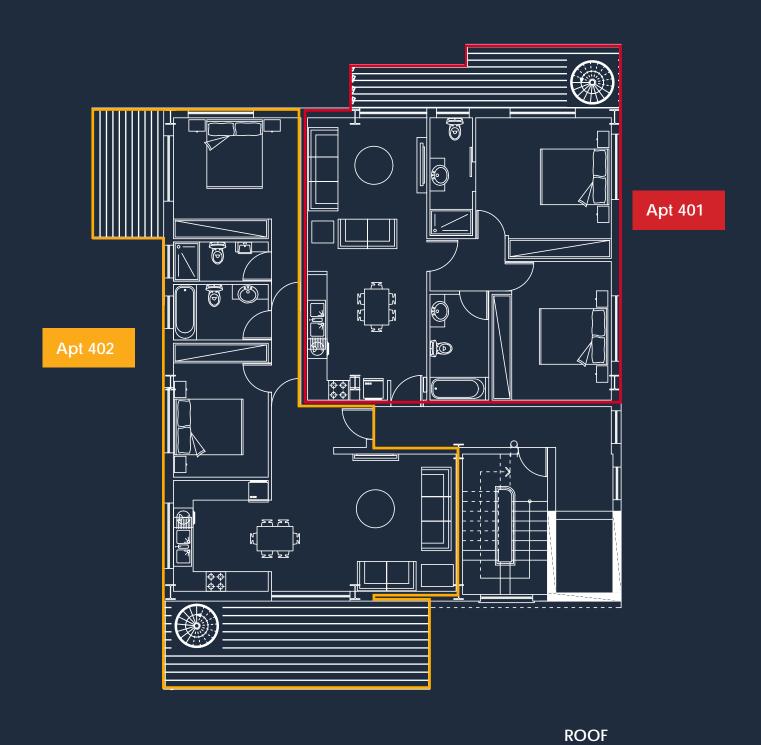

| LEVELS | APT NO | BEDS | PARKING | INTERNAL<br>AREA | COVERED<br>VERANDA | GARDEN<br>AREA      | TOTAL<br>AREA        |
|--------|--------|------|---------|------------------|--------------------|---------------------|----------------------|
| 4      | 401    | 2    | 2       | 88 m²            | 14 m²              | 71.5 m²             | 173.5 m <sup>2</sup> |
|        | 402    | 2    | 1       | 90 m²            | 30 m²              | 63.5 m <sup>2</sup> | 183.5 m <sup>2</sup> |

| LEVELS         | APT NO | Roof Garden Area |
|----------------|--------|------------------|
| Roof<br>Garden | 401    | 71.5 m²          |
|                | 402    | 63.5 m²          |